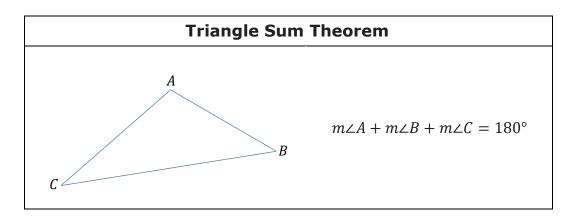

|

#### **Conversions between Systems of Measure**

### **Customary to Metric Conversion Approximations**

1 inch = 2.54 centimeters 1 foot = 0.305 meters 1 mile = 1.61 kilometers

1 pound = 16 ounces 1 ton = 2,000 pounds

1 cup = 0.24 liters 1 gallon = 3.785 liters 1 ounce = 28.35 grams 1 pound = 0.454 kilograms

### Formula

Slope Formula  

$$m = \frac{y_2 - y_1}{x_2 - x_1}$$
where  $m = \text{slope}$ 

#### Metric to Customary Conversion Approximations

- 1 centimeter = 0.39 inches
- 1 meter = 3.28 feet
- 1 kilometer = 0.62 miles
- 1 liter = 4.23 cups
- 1 liter = 0.264 gallons
- 1 gram = 0.0352 ounces
- 1 kilogram = 2.204 pounds

# **Grade 8 FAST Mathematics Reference Sheet**

## Theorems