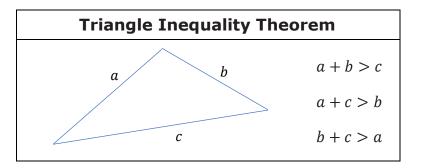

|

#### **Conversions between Systems of Measure**

### **Customary to Metric Conversion Approximations**

1 inch = 2.54 centimeters 1 foot = 0.305 meters 1 mile = 1.61 kilometers

1 pound = 16 ounces 1 ton = 2,000 pounds

1 cup = 0.24 liters 1 gallon = 3.785 liters 1 ounce = 28.35 grams 1 pound = 0.454 kilograms

### Formula

Slope Formula  

$$m = \frac{y_2 - y_1}{x_2 - x_1}$$
where  $m = \text{slope}$ 

#### Metric to Customary Conversion Approximations

- 1 centimeter = 0.39 inches
- 1 meter = 3.28 feet
- 1 kilometer = 0.62 miles
- 1 liter = 4.23 cups
- 1 liter = 0.264 gallons
- 1 gram = 0.0352 ounces
- 1 kilogram = 2.204 pounds

# **Grade 8 FAST Mathematics Reference Sheet**

## Theorems